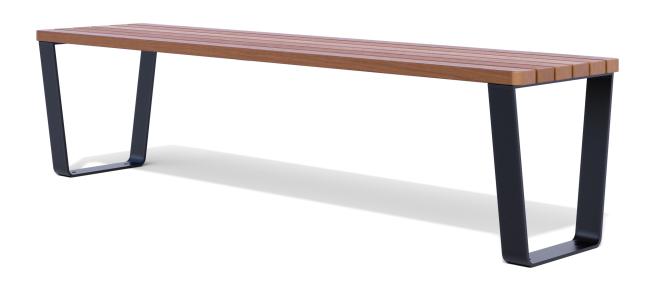

## **BENCH**

Designer: Spark - Aaron Tuck

#### **SLAT OPTIONS**

- · Oiled hardwood
- · Composite
- · Clear anodised aluminium
- · Wood grain aluminium

## **FRAME OPTIONS**

· Hot dip galvanised mild steel

#### **FRAME FINISHES**

Powdercoated