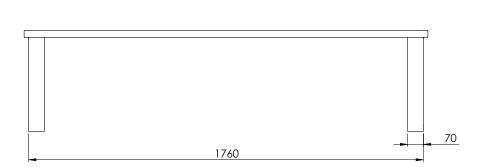

## **SPECIFICATIONS**

Measurements are in millimetres. Drawings are not to scale. Dimensions shown are for timber slat option.

| PRODUCT CODE    | FRAME FINISH | SLAT OPTION & SIZE (mm)        |
|-----------------|--------------|--------------------------------|
| DST002-HDG-PC-T | Powdercoated | 65x32 Oiled hardwood timber    |
| DST002-HDG-PC-C | Powdercoated | 60x40 Composite                |
| DST002-HDG-PC-A | Powdercoated | 65x35 Clear anodised aluminium |
| DST002-HDG-PC-W | Powdercoated | 65x35 Woodgrain aluminium      |