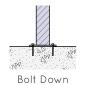

#### **INSTALLATION**

Concealed Fix

### **FIXINGS**

• 12mm fixings for 14mm diameter holes

Alternative materials and finishes available on request