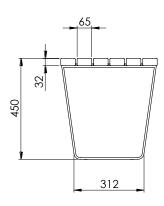

## **SPECIFICATIONS**

Measurements are in millimetres. Drawings are not to scale. Dimensions shown are for timber slat option.

| PRODUCT CODE    | FRAME FINISH | SLAT OPTION & SIZE (mm)        |
|-----------------|--------------|--------------------------------|
| DST002-HDG-PC-T | Powdercoated | 65x32 Oiled hardwood timber    |
| DST002-HDG-PC-C | Powdercoated | 60x40 Composite                |
| DST002-HDG-PC-A | Powdercoated | 65x35 Clear anodised aluminium |
| DST002-HDG-PC-W | Powdercoated | 65x35 Woodgrain aluminium      |