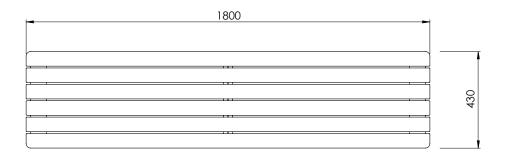

## **SPECIFICATIONS**

Measurements are in millimetres. Drawings are not to scale. Dimensions shown are for timber slat option.

| PRODUCT CODE    | FRAME FINISH | SLAT OPTION & SIZE (mm)        |
|-----------------|--------------|--------------------------------|
| DST002-HDG-PC-T | Powdercoated | 65x32 Oiled hardwood timber    |
| DST002-HDG-PC-C | Powdercoated | 60x40 Composite                |
| DST002-HDG-PC-A | Powdercoated | 65x35 Clear anodised aluminium |
| DST002-HDG-PC-W | Powdercoated | 65x35 Woodgrain aluminium      |