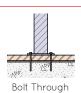

#### **INSTALLATION**

Concealed Fix

### **FIXINGS**

• 12mm fixings for 14mm diameter holes

Alternative materials and finishes available on request